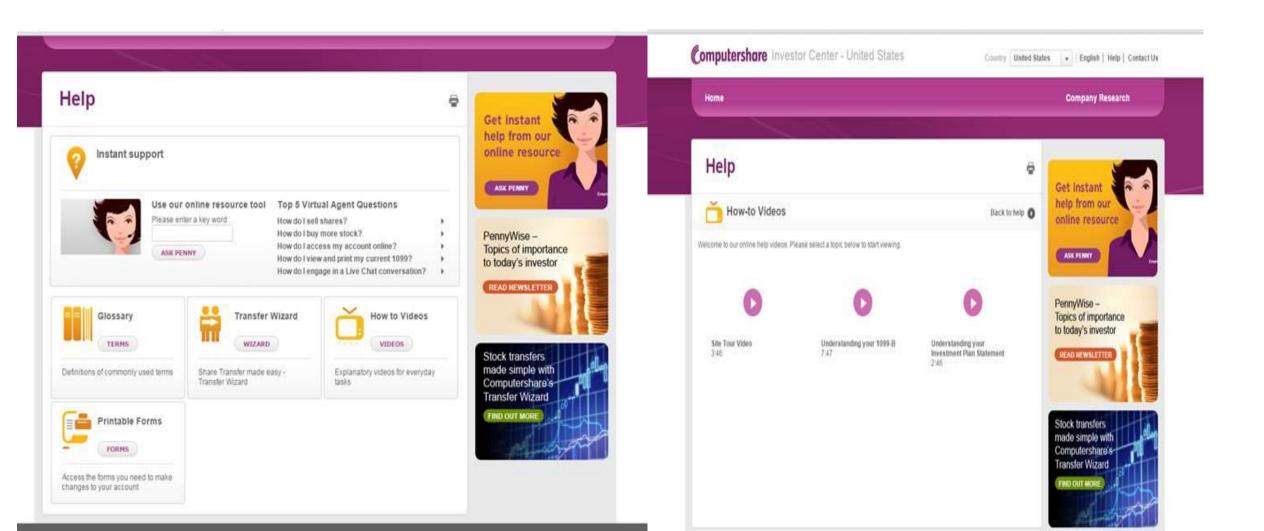

### To Manage Your Account click on the following link

https://www-us.computershare.com/investor Select HELP for Q&As and How-to videos