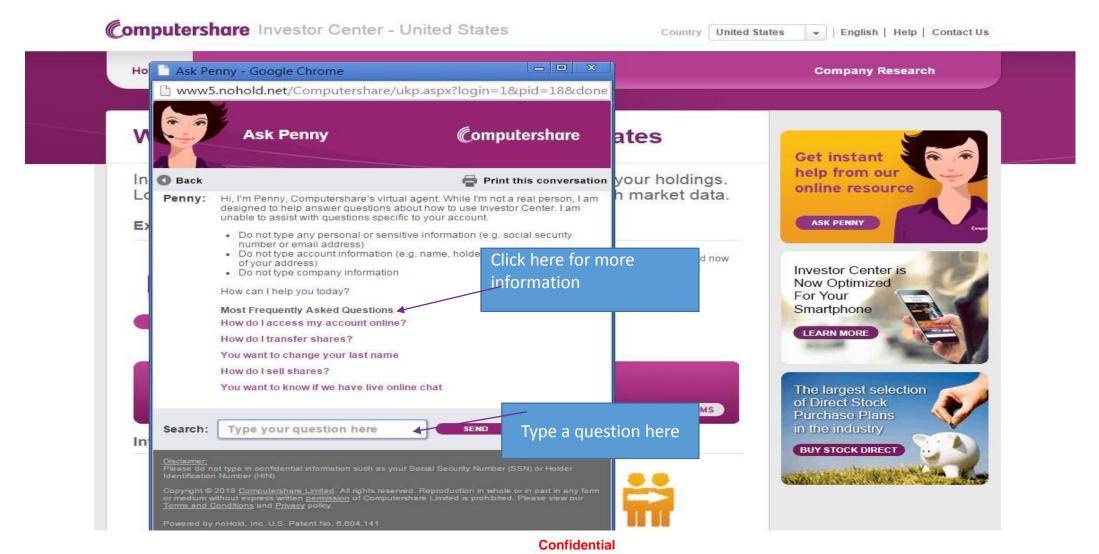

#### **Investor Center Help Resources**

**Ask Penny** – You can ask a question or click on the items that are highlighted for more information